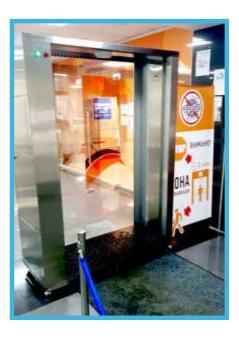

Muslim Spiritual Directorate of Tatarstan, Kazan

Administrative building, Ulyanovs

MADI entrance checkpoint, Moscow