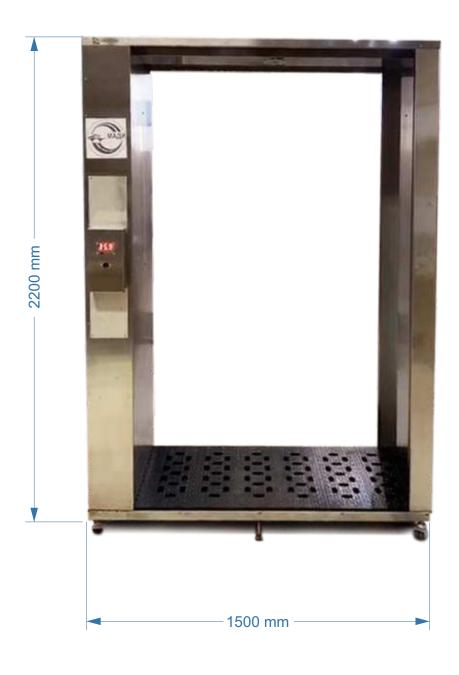

tes



Railway stations and airport



Banks

AND OTHER BUILDINGS WITH ENTRANCE SPACE





## **EXAMPLES OF ECOSHLUZ INSTALLATION SITES**



Entrance to Berezka shopping mall, Moscow



Entrance to Multifunctional Center for the Provision of Public Services, Solnechnogorsk



XL FAMILY OUTLET shopping mall, Mytishy



Muslim Spiritual Directorate of Tatarstan, Kazan



Administrative building, Ulyanovs



MADI entrance checkpoint, Moscow





### **PERSONAL APPROACH**

Your ECOSHLUZ can be branded



#### ON DEMAND:

Application of your corporate logo

Coloring as per your corporate standard or any your choice





## **SCOPE OF SUPPLY**



- + Booster pump
- + Status indicator (green ready for operation, red processing)
- + Wheelchair ramp can be installed





## **ECOSHLUZ DIMENSION**









#### **DISINFECTANT SOLUTION**

The disinfectant solution cleans and disinfects any surfaces against bacteria, viruses and other microbes. It possesses an antimicrobial activity against sanitary indicator and opportunistic microorganisms, as well as algicidal activity and property of flocculating.

The solution is odor free, which allows use by allergy-prone people and children.



#### Wide range of applicatio

The disinfectant can be used for numerous applications: from water disinfection to sanitizing various surfaces and items.



#### Low consumption

One liter of disinfectant = 2 000 liters of disinfectant solution.



#### Safe for surface coatings

The disinfectant does not damage the treated surfaces and items, does not bleach fabric and does not trigger corrosion.



####