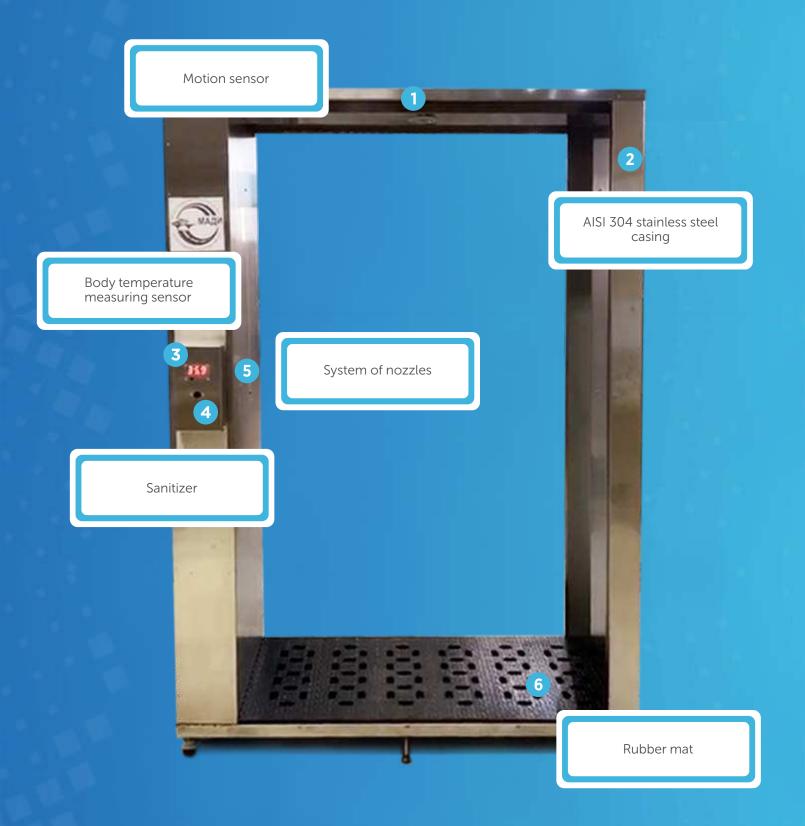

## **HOW IT WORKS**

- 1. Measure your temperature with a built-in medical thermometer.
- 2. When you enter a booth, a motion sensor is triggered.
- 3. Supply of disinfectant solution to fog nozzles is activated.
- 4. Disinfection is completed within two seconds.

### **OPERATION**

Possibility to work in the draught

Does not need assembly at site

Low weight, 93 kg only

Temperature measurement

Disinfection cycle lasts two seconds only

Temperature measurement

No-touch hand sanitizer

## **SCOPE OF SUPPLY**

- + Booster pump
- + Status indicator (green ready for operation, red processing)
- + Wheelchair ramp can be installed