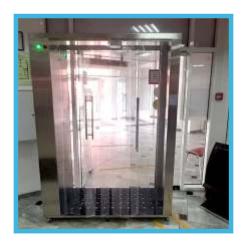

## **ECOSHLUZ UNIT**

99,9% KILLS:

bacteria, viruses, fungus, including coronaviru

## **HOW IT WORKS**

- 1. Measure your temperature with a built-in medical thermometer.
- 2. When you enter a booth, a motion sensor is triggered.
- 3. Supply of disinfectant solution to fog nozzles is activated.
- 4. Disinfection is completed within two seconds.

### **OPERATION**

Possibility to work in the draught

Does not need assembly at site

Low weight, 93 kg only

Temperature measurement

Disinfection cycle lasts two seconds only

Temperature measurement

No-touch hand sanitizer