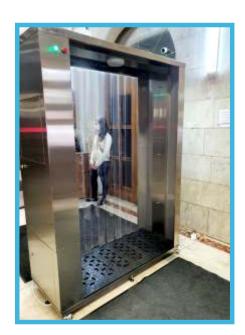

## **ECOSHLUZ UNIT**

99,9% KILLS:

bacteria, viruses, fungus, including coronaviru

## **HOW IT WORKS**

- 1. Measure your temperature with a built-in medical thermometer.
- 2. When you enter a booth, a motion sensor is triggered.
- 3. Supply of disinfectant solution to fog nozzles is activated.
- 4. Disinfection is completed within two seconds.