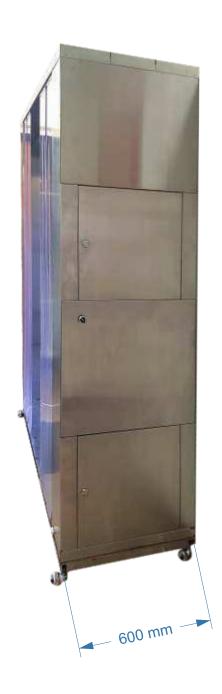

#### **AREAS OF APPLICATION**

Thanks to its depth of 600 mm the EcoShluz can be installed at entrance/exit areas and sites of:

Enterprises

Healthcare settings, clinics and hospitals

Government institutions