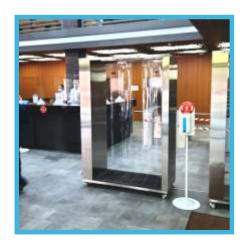

## **EXAMPLES OF ECOSHLUZ INSTALLATION SITES**

Entrance to Berezka shopping mall, Moscow

Entrance to Multifunctional Center for the Provision of Public Services, Solnechnogorsk

XL FAMILY OUTLET shopping mall, Mytishy

Muslim Spiritual Directorate of Tatarstan, Kazan

Administrative building, Ulyanovs

MADI entrance checkpoint, Moscow