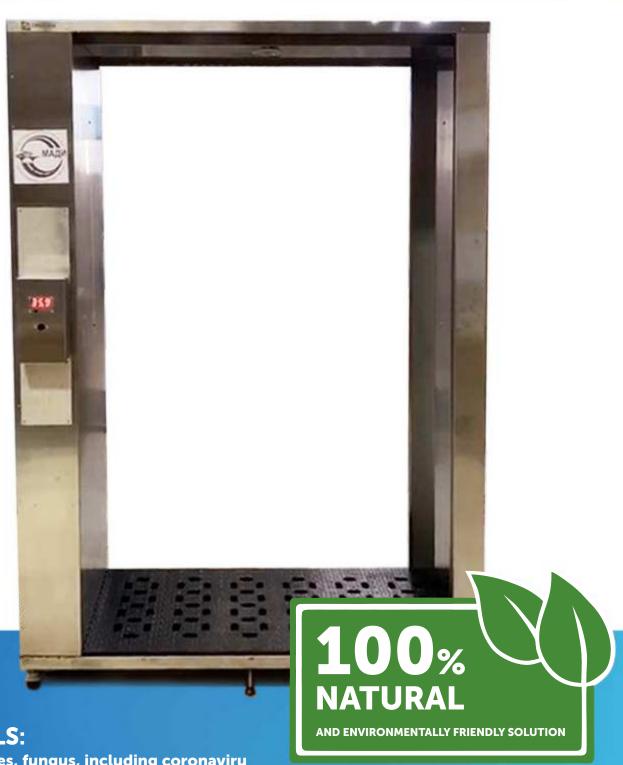

## **ECOSHLUZ UNIT**

99,9% KILLS:

bacteria, viruses, fungus, including coronaviru

## **HOW IT WORKS**

- 1. Measure your temperature with a built-in medical thermometer.
- 2. When you enter a booth, a motion sensor is triggered.
- 3. Supply of disinfectant solution to fog nozzles is activated.
- 4. Disinfection is completed within two seconds.

### **OPERATION**

Possibility to work in the draught

Does not need assembly at site

Low weight, 93 kg only

Temperature measurement

Disinfection cycle lasts two seconds only

Temperature measurement

No-touch hand sanitizer