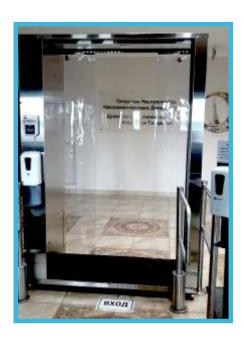

## **EXAMPLES OF ECOSHLUZ INSTALLATION SITES**

Entrance to Berezka shopping mall, Moscow

Entrance to Multifunctional Center for the Provision of Public Services, Solnechnogorsk

XL FAMILY OUTLET shopping mall, Mytishy

Muslim Spiritual Directorate of Tatarstan, Kazan

Administrative building, Ulyanovs

MADI entrance checkpoint, Moscow