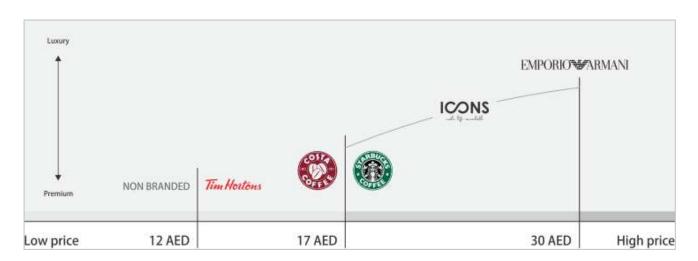

### **BRAND POSITIONING**

Icons is a premium Lifestyle Coffee Chain with the focus on the premium mass market. The target customer group is in the age between 18 to 35 years.