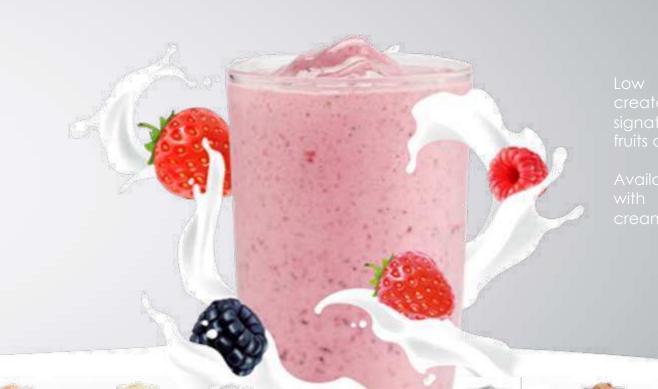

### YOLÉ DRINK

I FRUIT

STRAWBERRY BERRIES PINEAPPLE MANGO COOKIES STRAWBERRY BANANA CHOCOLATE BANANA YOLE DO IT YOURSELF

The lowest calorie ice cream on the market

216 mg

Natural source of calcium

**5.3** g

## FRESHLY MADE MILKSHAKES

Yole

MILKSHAKE

MILKSHAKE

Yole

STRAWBERRY BERRIES STRAWBERRY BANANA PINNEAPLE MANGO

MILKSHAKE

Yole