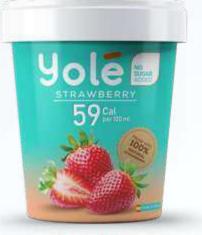

Promoting a healthy lifestyle, we constantly innovate solutions for the ever-changing consumer

**Yole** 

NATURAL FROZEN YOGURT

72 cal per 100ml Total Fat 2.6g Sugar 4.7g

Yole.

NATURAL STRAWBERRY

59 cal per 100ml Total Fat 1.9g Sugar 4.4g