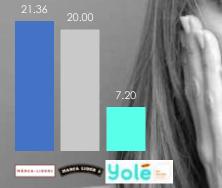

# YOLÉ: THE HEALTHIER AND MOST DELICIOUS OPTION

Our ice creams are as rich and natural as the market leaders, but much lower in calories, fat and with zero grams of sugar added.

### Why is Yolé the healthiest option

FATS

SUGAR

MÄRCA-LIDER1

# MADE IN SPAIN, THE HEALTHIEST COUNTRY IN THE WORLD \*

\* According to Bloomberg 2019 Healthiest Country Index, Spain is the healthiest country in the world.