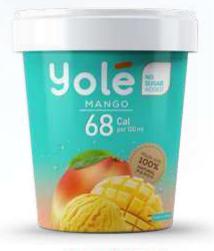

Yole.

MANGO

68 cal per 100ml Total Fat 2.0g Sugar 5.4g

Yole.

MILK CHOCOLATE

ITALIAN CHOCOLATE CHIPS

79 cal per 100ml Total Fat 3.2g Sugar 4.3g

Yole.