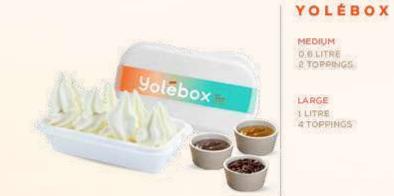

#### ICE CREAM

SMALL 1 TOPPING

MEDIUM 2 TOPPINGS

LARGE 3 TOPPINGS

# IBIZA

Low calorie frozen dessert with natural ingredients, fruits and no sugar added.

Layers of tasty crunches, fruits and ice cream at your customers' wishes.

Available in 2 sizes

- MINI IBIZA 150g and topping
- IBIZA 200g and toppings