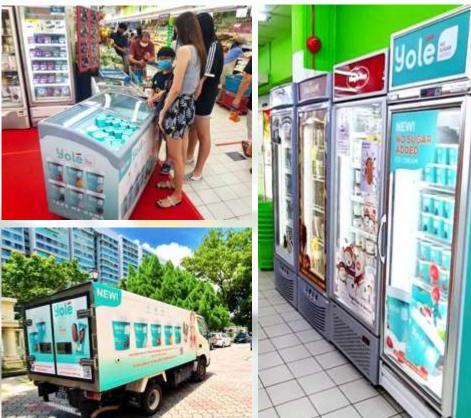

# YOLÉ TUBS AND POPSICLES SUPERMARKET CHANNEL

# YOLÉ TUBS

#### YOLÉ FLAVOURS

Distinctive and unique taste made available worldwide.

Retail-packed Yolé ice cream suitable for supermarkets, convenient stores and HORECA.

Ready for grab-and-go or takeaway for home consumption.