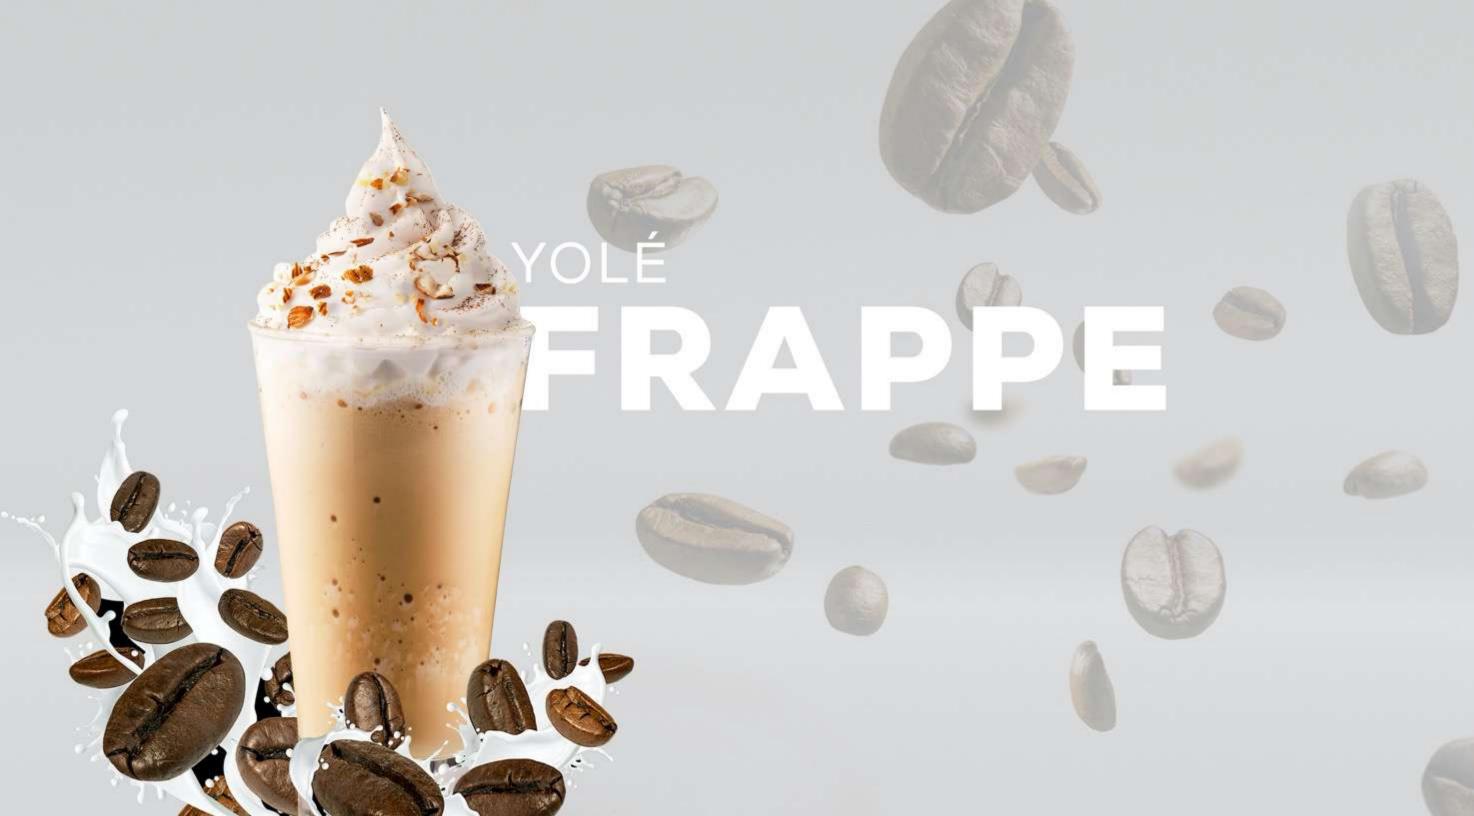

# FIRST NO SUGAR ADDED FRAPPE IN THE WORLD!

HAZELNUT YOLE FRAPPE

CLASSIC YOLE FRAPPE