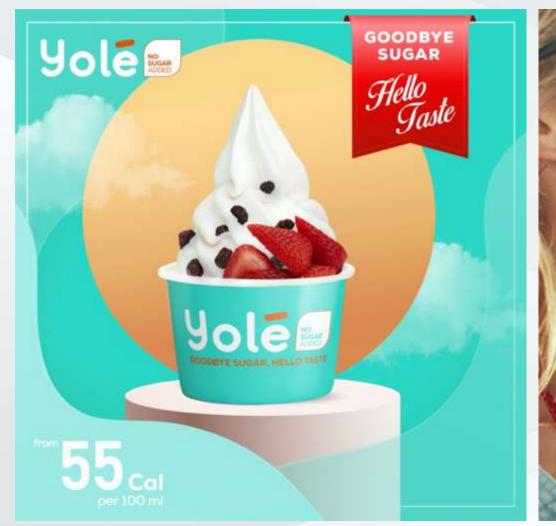

# TREAT YOURSELF AND YOUR LOVED ONES WITH CARE

- Lowest calories (from 55 calories per 100 ml).
- No sugar added (zero grams of added sugar).
- Natural ingredients.