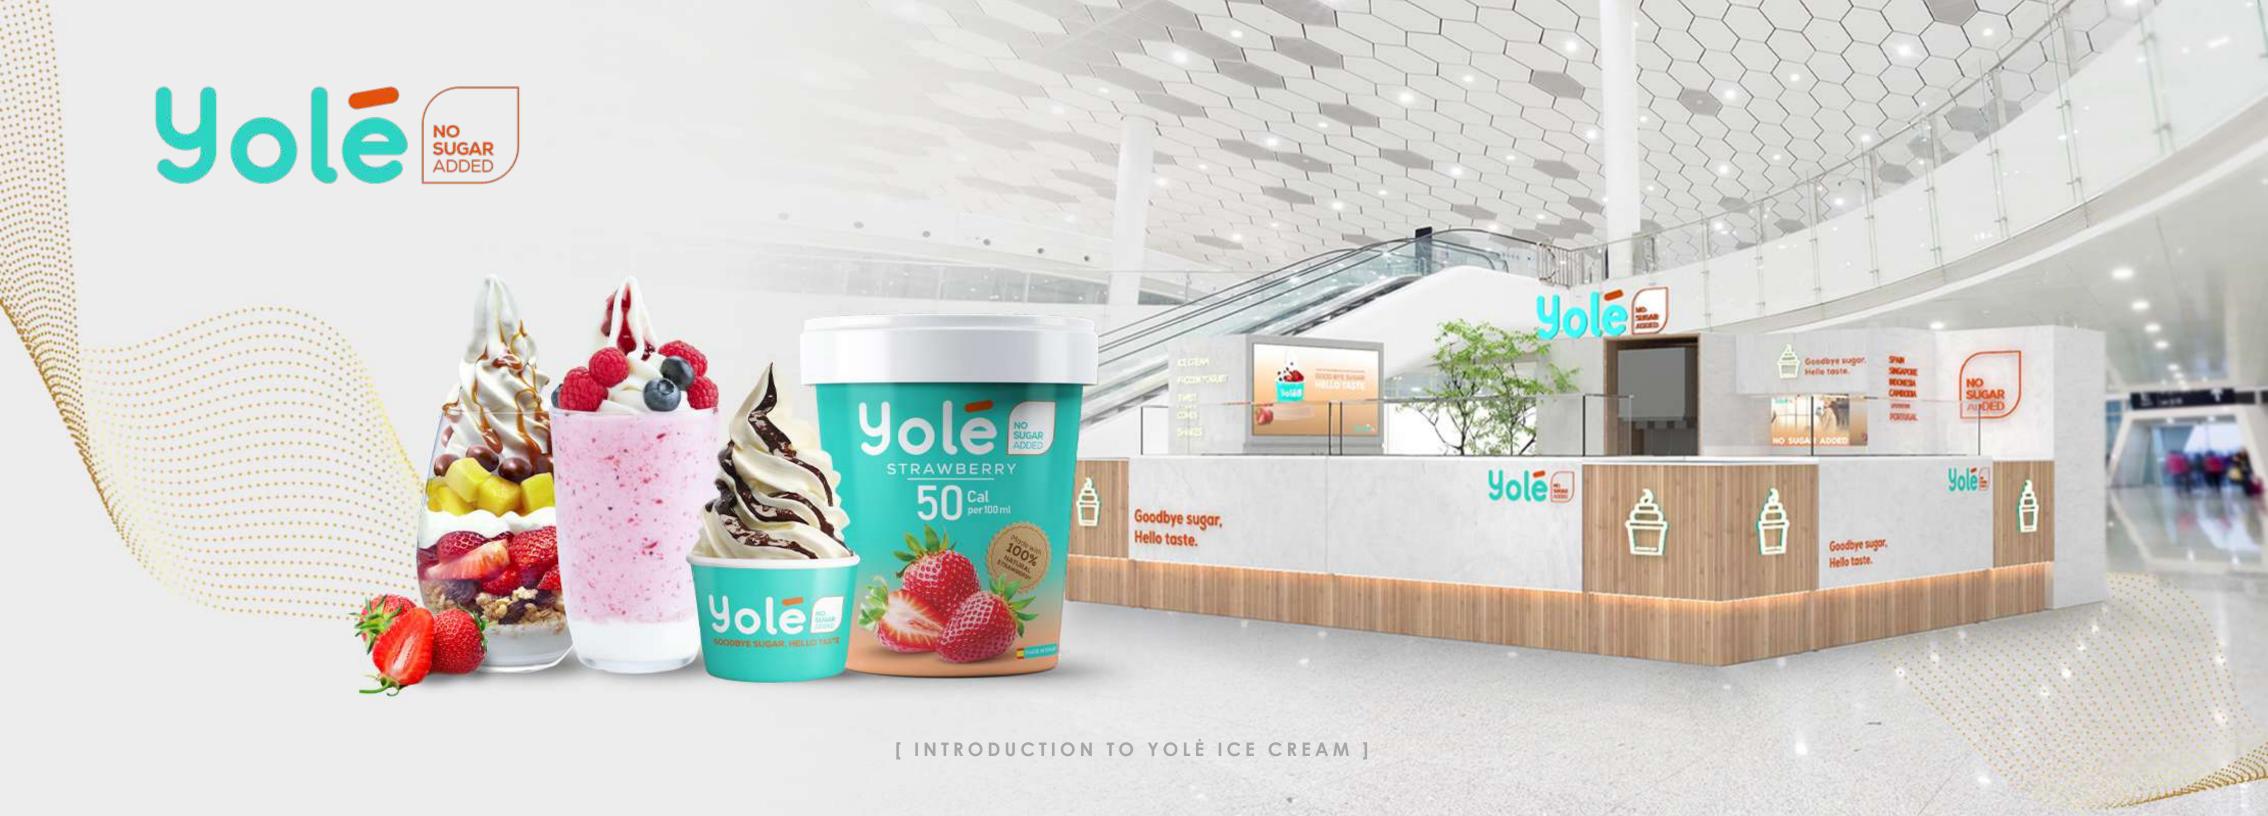

# THE YOLÉ REVOLUTION

Yolé brings you to the NEW ERA of ice cream and frozen yogurt. Its revolutionary formula brings you to a new dimension of low-calorie desserts, full of flavor and zero sugar added. Yolé means a new way to make and eat ice cream: better, healthier, more conscientious ice cream, and above all full of flavor. Its mission is to bringing it to everyone, everywhere.

# THE YOLE TASTE, ABOVE ANY AND EVERYTHING

- Flavor of traditional and natural ice cream and frozen yogurt.
- Top ranked in blind tests with leading brands in the market.

# TREAT YOURSELF AND YOUR LOVED ONES WITH CARE

- Lowest calories (from 55 calories per 100 ml).
- No sugar added (zero grams of added sugar).
- Natural ingredients.

# YOLÉ: THE HEALTHIER AND MOST DELICIOUS OPTION

Our ice creams are as rich and natural as the market leaders, but much lower in calories, fat and with zero grams of sugar added.