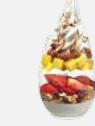

#### IBIZA

DIZA

3 TOPPINGS 1 FRUIT 1 CRUNCH 1 SAUCE

5 TOPPINGS 2 FRUIT 2 CRUNCH 1 SAUCE

# IBIZA

Low calorie frozen dessert with natural ingredients, fruits and no sugar added.

Layers of tasty crunches, fruits and ice cream at your customers' wishes.

Available in 2 sizes

- MINI IBIZA 150g and topping
- IBIZA 200g and toppings