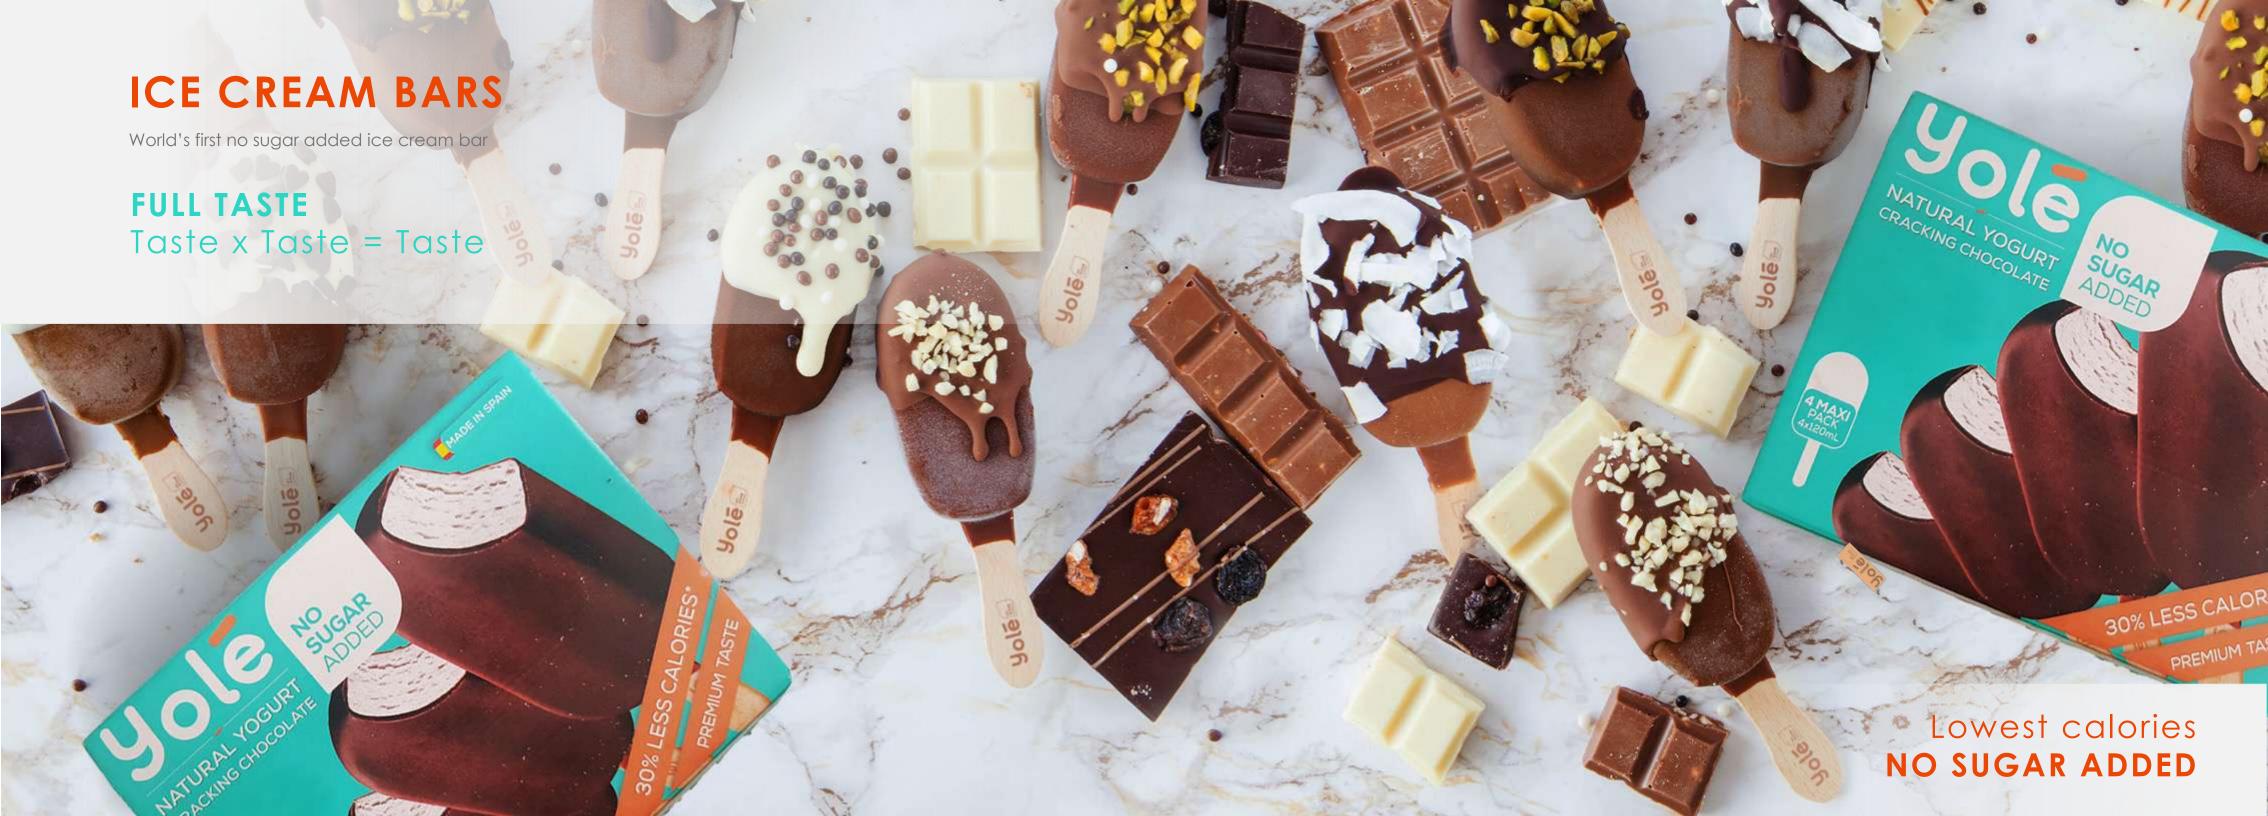

WORLD'S FIRST
NO SUGAR ADDED

ICE CREAM BARS

# FIRST NO SUGAR ADDED FRAPPE IN THE WORLD!

HAZELNUT YOLE FRAPPE

CLASSIC YOLE FRAPPE