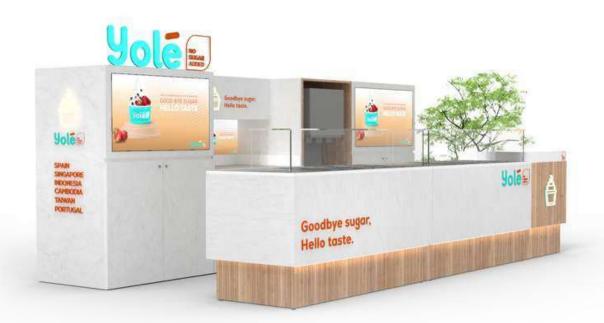

# KIOSK, SHOP AND FOODTRUCK YOLE UNIT TYPES

# WIDE RANGE OF MODELS WITH DIFFERENT SIZES

ELEGANT FROM ALL PERSPECTIVES

22 m2