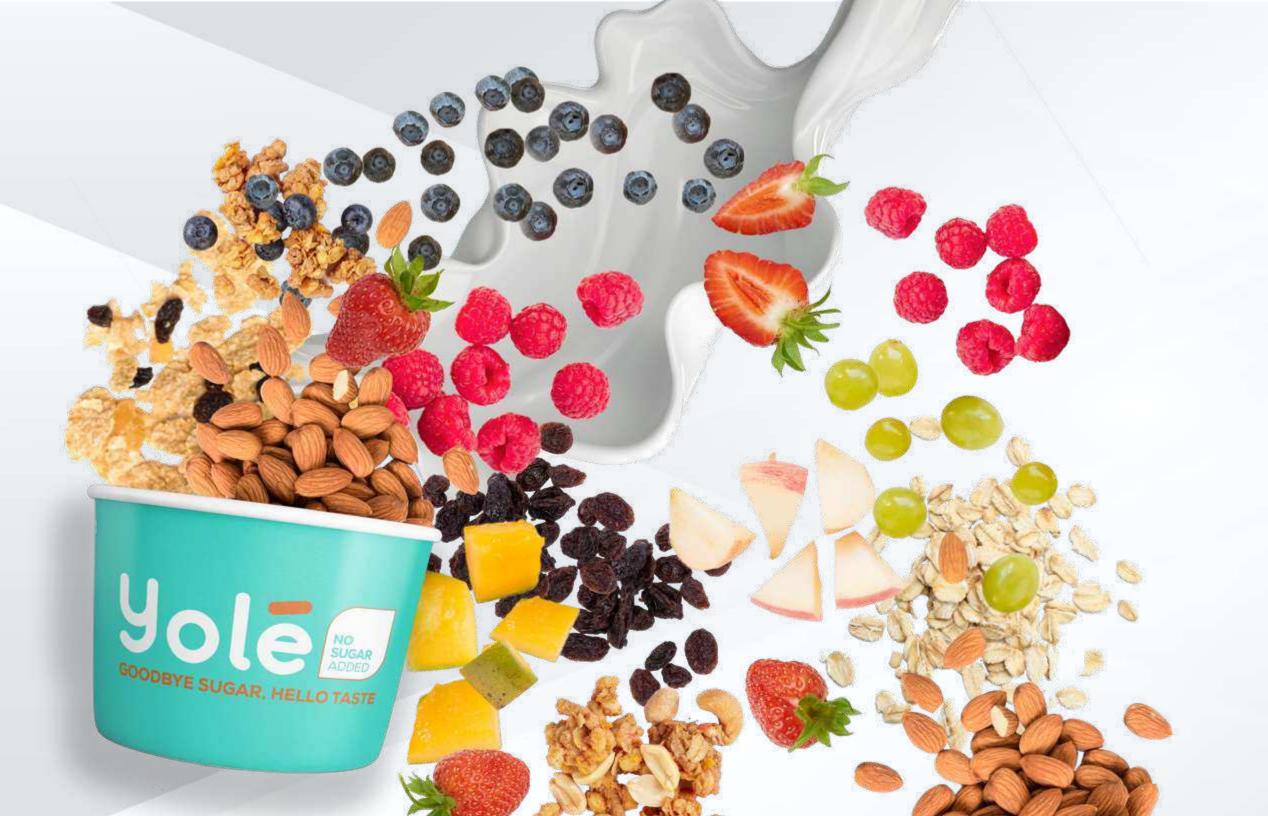

# IBIZA

Low calorie frozen dessert with natural ingredients, fruits and no sugar added.

Layers of tasty crunches, fruits and ice cream at your customers' wishes.

Available in 2 sizes

- MINI IBIZA 150g and topping
- IBIZA 200g and toppings