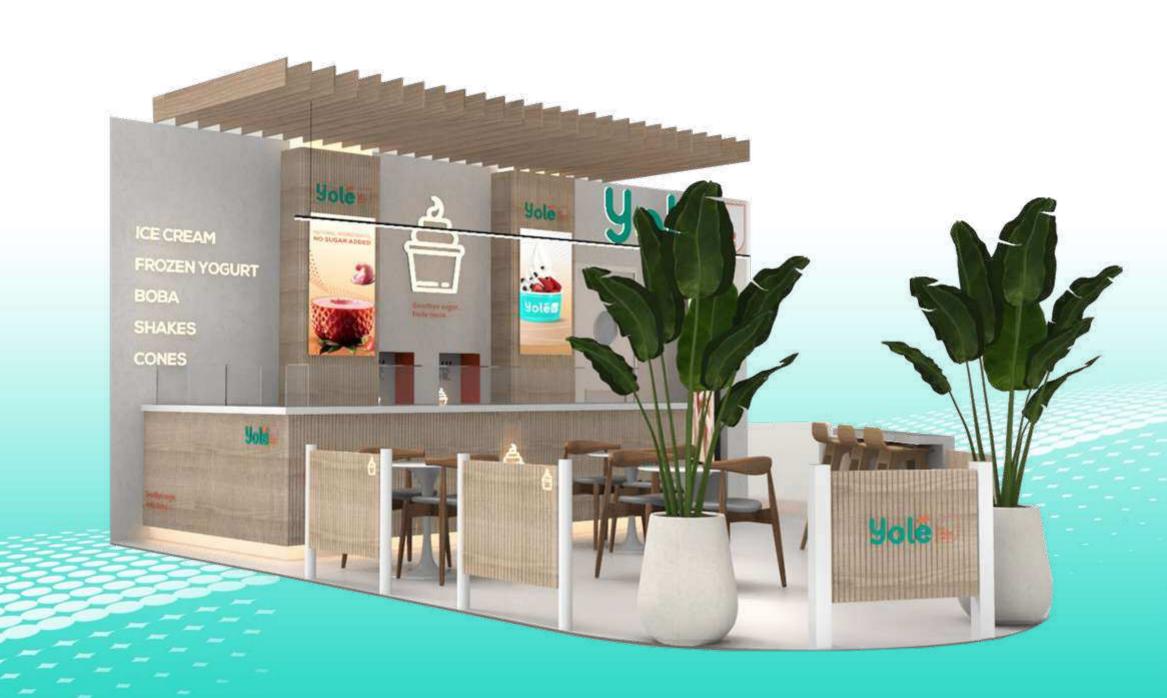

# KIOSK, SHOP AND FOODTRUCK YOLE UNIT TYPES

# WIDE RANGE OF MODELS WITH DIFFERENT SIZES

ELEGANT FROM ALL PERSPECTIVES

22 m2

# SHOPS

Full price of the store, all inclusive (machinery, POS, utensils ...).

Minimum area: 25 m2