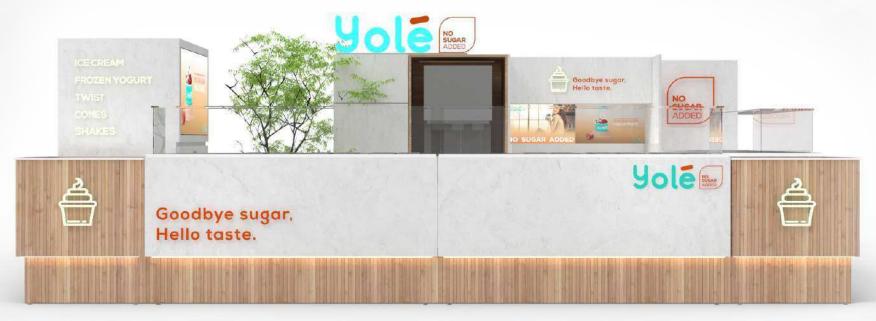

# KIOSK, SHOP AND FOODTRUCK YOLE UNIT TYPES

# WIDE RANGE OF MODELS WITH DIFFERENT SIZES

ELEGANT FROM ALL PERSPECTIVES

22 m2

# SHOPS

Full price of the store, all inclusive (machinery, POS, utensils ...).

Minimum area: 25 m2