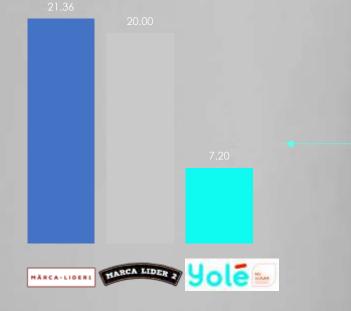

# YOLÉ: THE HEALTHIER AND MOST DELICIOUS OPTION

Our ice creams are as rich and natural as the market leaders, but much lower in calories, fat and with zero grams of sugar added.

### Why is Yolé the healthiest option

FATS

SUGAR

MÄRCA-LIDER1

- c

Low calorie

Nutritional values of 100g tub of Yolé frozen yogurt.