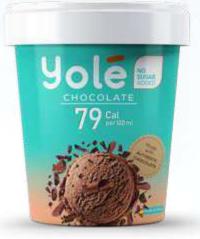

Yole.

MANGO

68 cal per 100ml Total Fat 2.0g Sugar 5.4g

Yole.

MILK CHOCOLATE

ITALIAN CHOCOLATE CHIPS

79 cal per 100ml Total Fat 3.2g Sugar 4.3g

Yole.