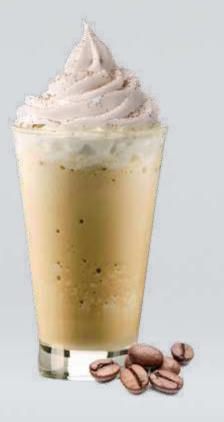

# FIRST NO SUGAR ADDED FRAPPE IN THE WORLD!

HAZELNUT YOLE FRAPPE

CLASSIC YOLE FRAPPE