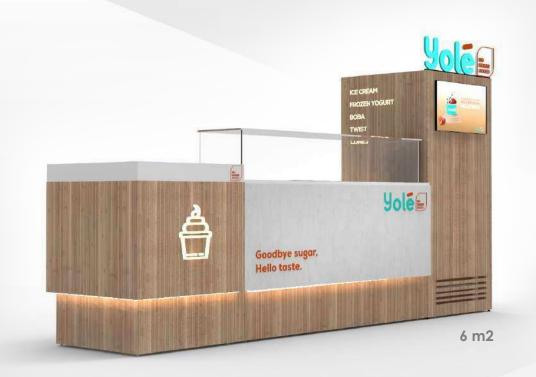

# KIOSK, SHOP AND FOODTRUCK YOLE UNIT TYPES

# WIDE RANGE OF MODELS WITH DIFFERENT SIZES

ELEGANT FROM ALL PERSPECTIVES

22 m2

# SHOPS

Full price of the store, all inclusive (machinery, POS, utensils ...).

Minimum area: 25 m2