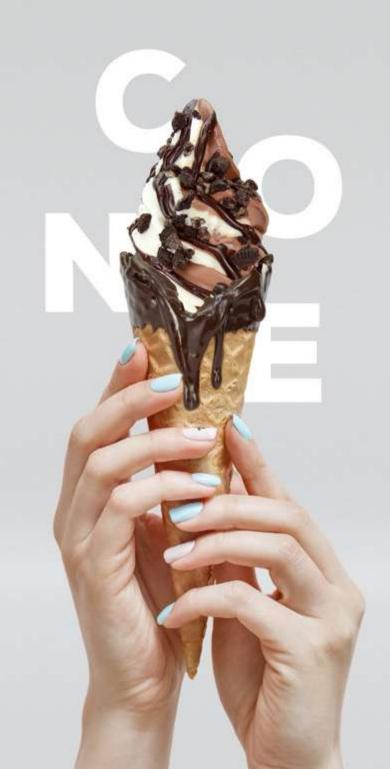

# YOLÉ ICE CREAM SERVED IN A CRISP CONE

## AND CUSTOMIZABLE TO THE CONSUMER TASTE

ICE CREAM CONE

ICE CREAM CONE