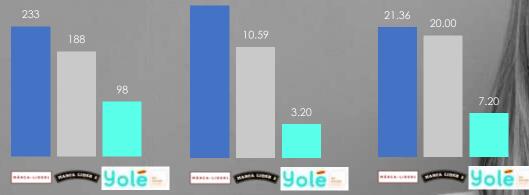

# YOLÉ: THE HEALTHIER AND MOST DELICIOUS OPTION

Our ice creams are as rich and natural as the market leaders, but much lower in calories, fat and with zero grams of sugar added.

### Why is Yolé the healthiest option

FATS

SUGAR

MÄRCA-LIDER1