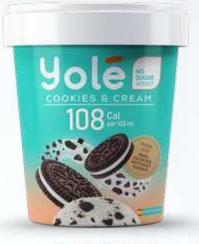

WITH CHOCOLATE COOKIES

108 cal per 100ml Total Fat 4.6g Sugar 4.3g

STRACCIATELLA
WITH CHOCOLATE CHIPS

125 cal per 100ml Total Fat 5.8g Sugar 5.6g

**FULL OF TASTE** 

NO SUGAR ADDED

LOW CALORIES

**HEALTHIER OPTION** 