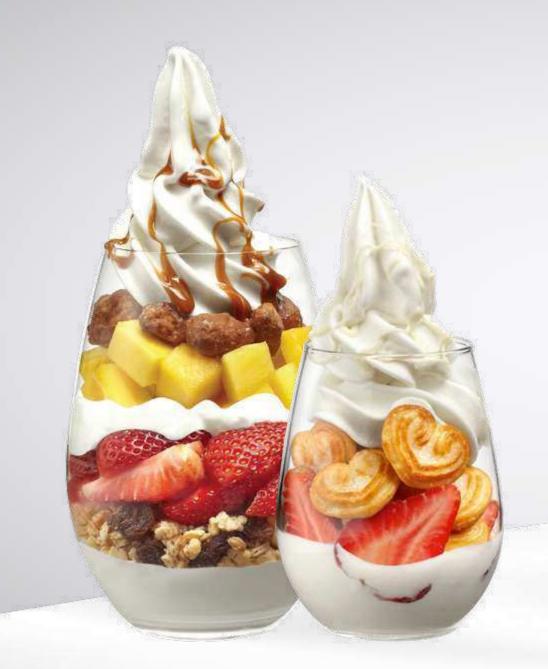

# IBIZA

Low calorie frozen dessert with natural ingredients, fruits and no sugar added.

Layers of tasty crunches, fruits and ice cream at your customers' wishes.

Available in 2 sizes

- MINI IBIZA 150g and topping
- IBIZA 200g and toppings

#### IBIZA

DIZA

3 TOPPINGS 1 FRUIT 1 CRUNCH 1 SAUCE

5 TOPPINGS 2 FRUIT 2 CRUNCH 1 SAUCE