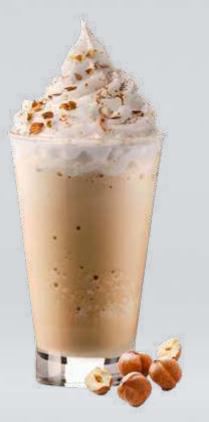

# FIRST NO SUGAR ADDED FRAPPE IN THE WORLD!

HAZELNUT YOLE FRAPPE

CLASSIC YOLE FRAPPE