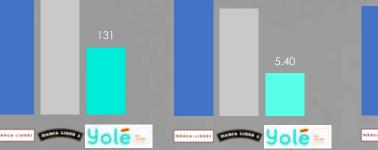

# YOLÉ: THE HEALTHIER AND MOST DELICIOUS OPTION

Our ice creams are as rich and natural as the market leaders, but much lower in calories, fat and with zero grams of sugar added.

### Why is Yolé the healthiest option

FATS

SUGAR

MÄRCA-LIDER1