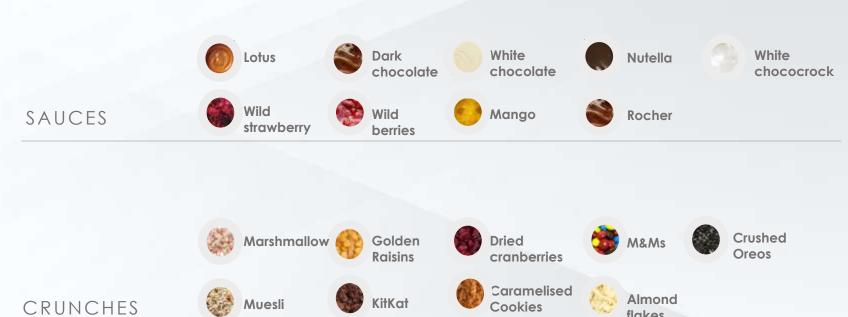

# TOPPINGS THAT ENRICH THE YOLÉ EXPERIENCE

AVAILABLE IN KIOSKS AND SHOPS

Pineapple Strawberry Mango

FRUITS

Banana Watermelon Grapes

Other seasonal fruits

SEASONAL AND ADAPTED TO THE LOCAL MARKET