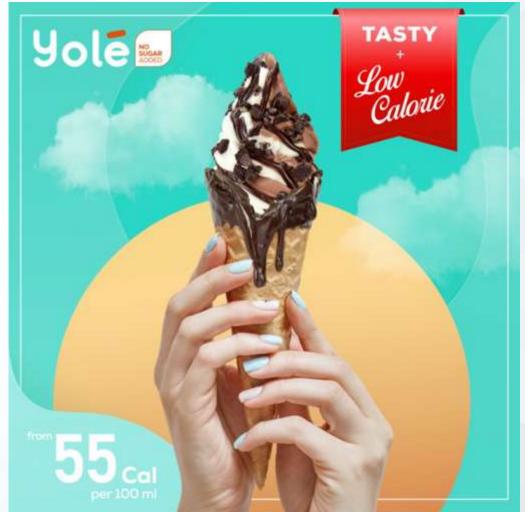

# TREAT YOURSELF AND YOUR LOVED ONES WITH CARE

- Lowest calories (from 55 calories per 100 ml).
- No sugar added (zero grams of added sugar).
- Natural ingredients.