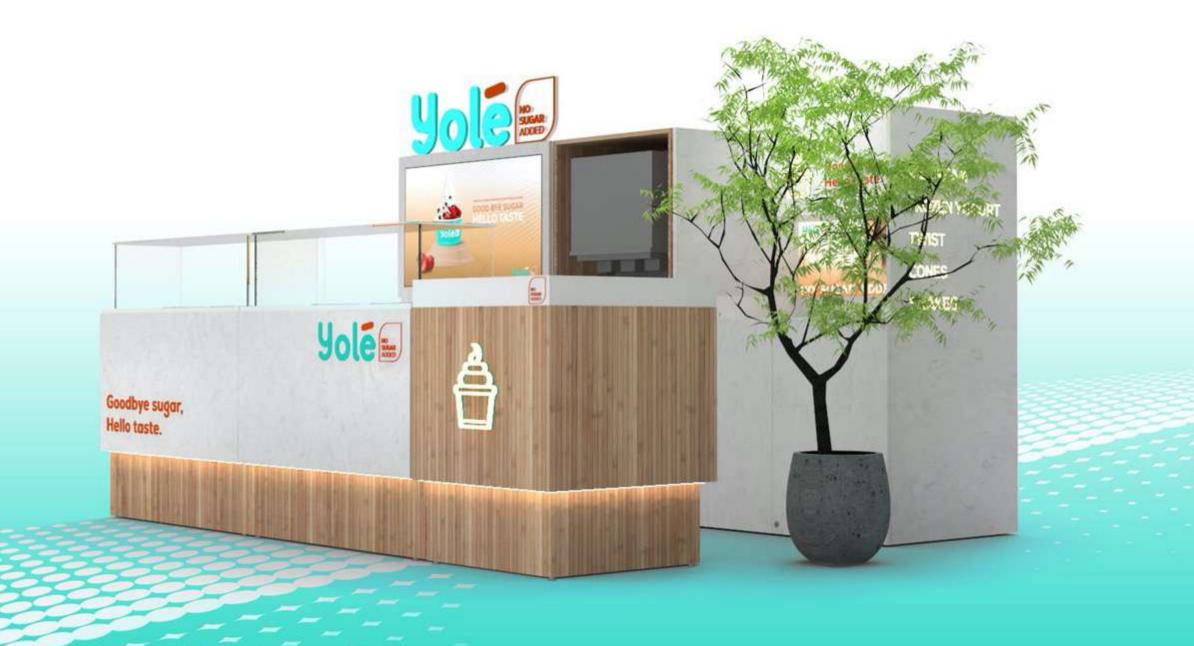

# KIOSK, SHOP AND FOODTRUCK YOLE UNIT TYPES

# WIDE RANGE OF MODELS WITH DIFFERENT SIZES

ELEGANT FROM ALL PERSPECTIVES

22 m2

# SHOPS

Full price of the store, all inclusive (machinery, POS, utensils ...).

Minimum area: 25 m2