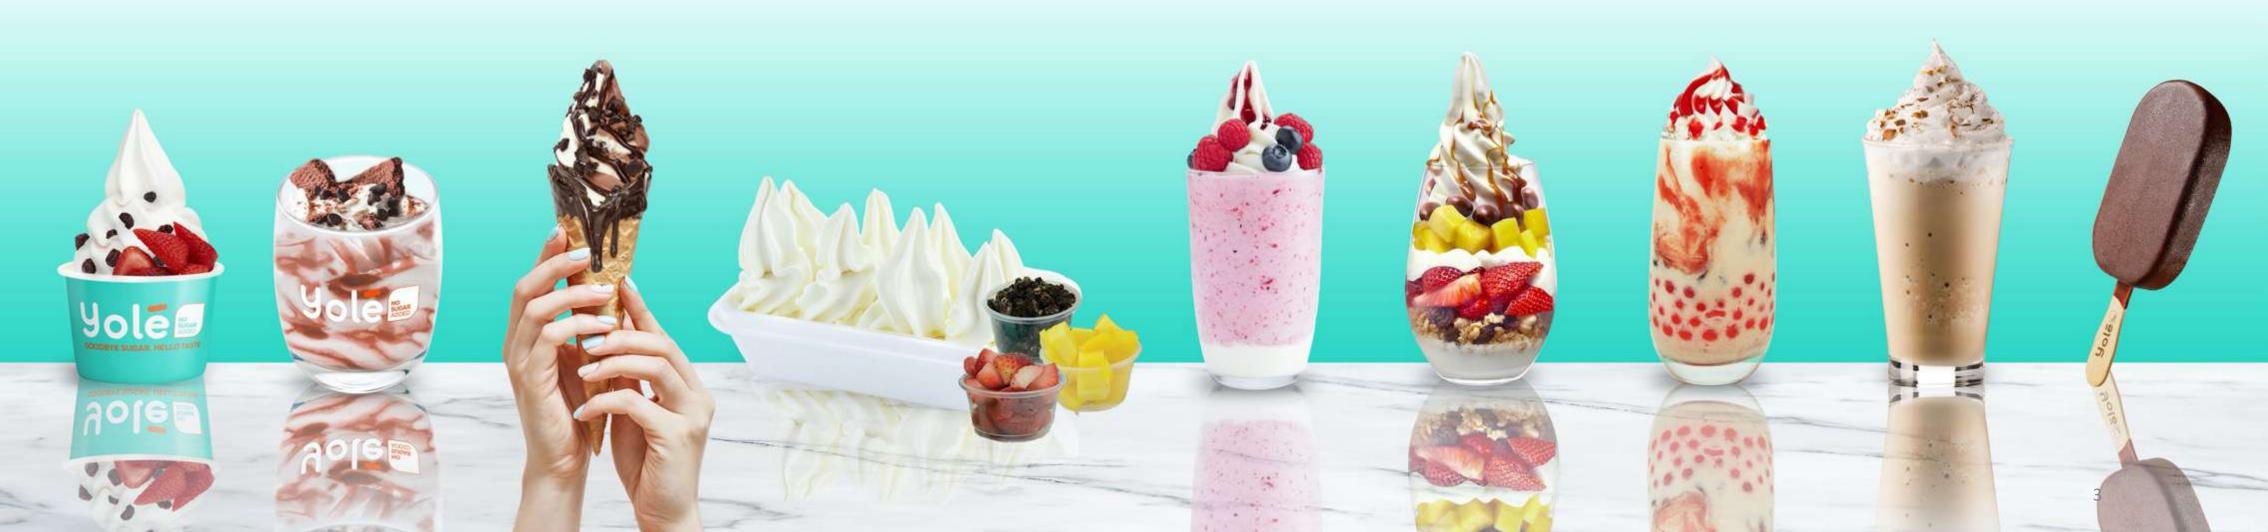

# FRESH ICE CREAMS AND FROZEN YOGURT FOR STORES AND KIOSKS

SOFT ICE CREAM AND FROZEN YOGURT

OUR SIGNATURE NO SUGAR ADDED PRODUCT YOLE TWIST

ENJOY THE BEST COMBINATION WITH YOUR TWIST CONES

YOLĖ ICE CREAM SERVED IN A CRISPY CONE YOLEBOX

AVAILABLE FOR TAKEAWAY
TO ENJOY AT HOME WITH
TOPPINGS

YOLE SHAKE

FOR YOUR DRINKING PLEASURE IN MANY FLAVORS IBIZA

MAXIMUM SATISFACTION IN EVERY SPOONFUL BOBA

YOLĖ FOR BOBA F LOVERS A

YOLE FRAPPE

FIRST NO SUGAR ADDED FRAPPE IN THE WORLD ICE CREAM BARS

WORLD'S FIRST
NO SUGAR ADDED

ICE CREAM BARS