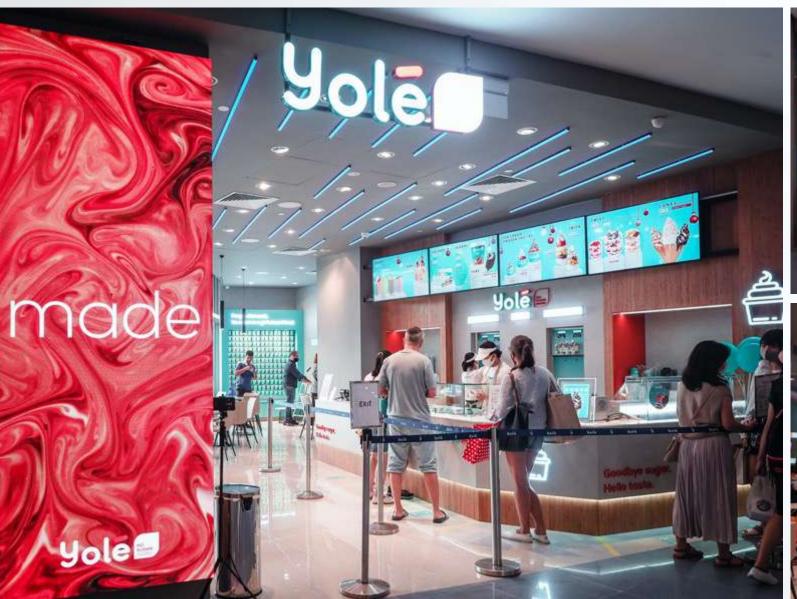

# KIOSK, SHOP AND FOODTRUCK YOLE UNIT TYPES

# SHOPS

Full price of the store, all inclusive (machinery, POS, utensils ...).

Minimum area: 25 m2