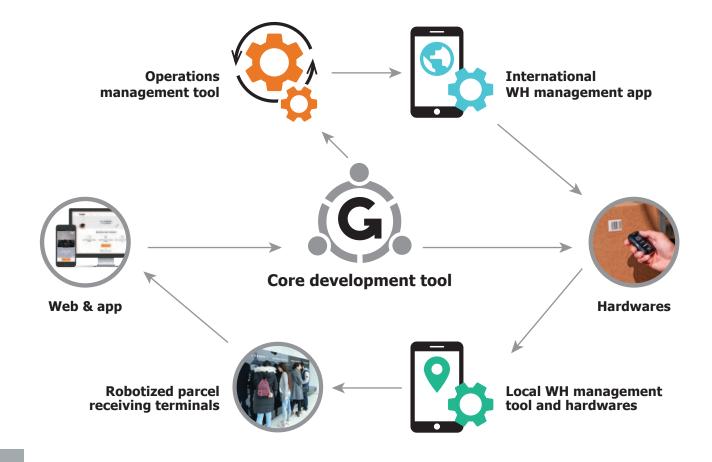

# 6. Highly Functional IT Software

Technical part is the key. That's why we have spent more than 50,000 hours on creating, designing and remaking our highly functional and specially adapted IT software, 30,000 of which on developing a technology of robotized service centers, due to which registration of a single parcel takes a few seconds.