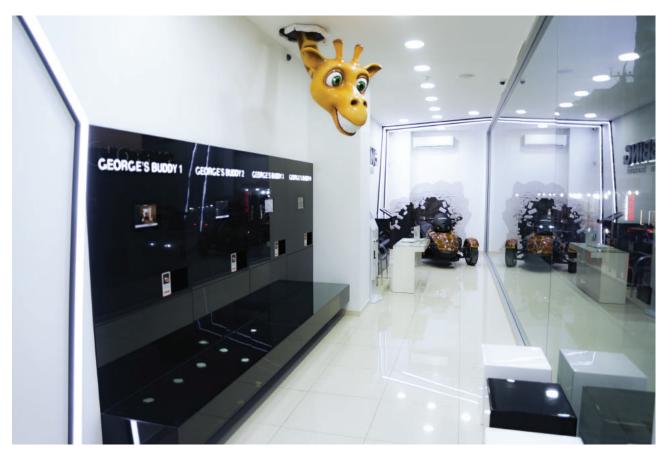

# **3. Globbing Service Centers' Concept**

Our service centers are robotized and due to special innovative technology getting parcels takes only 20 seconds which practically means no more queues.

The futuristic design of our service centers combined with warmth and friendliness of our brand character George the giraffe is so much loved, that many customers come to take photos.