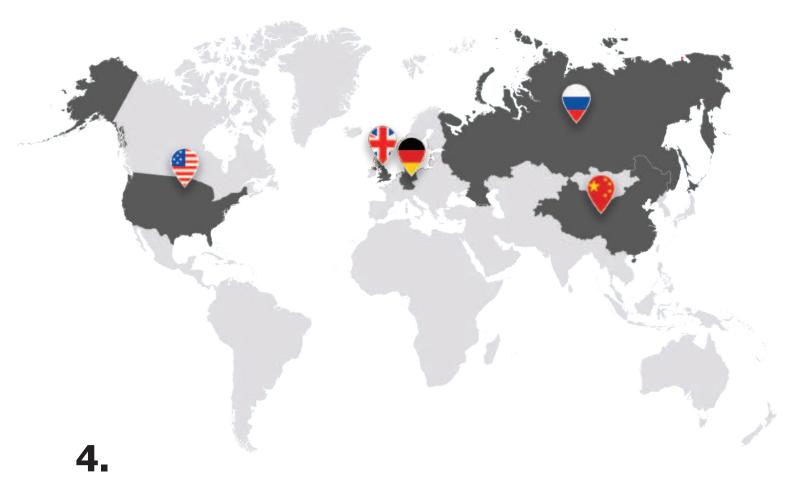

#### 3 out of 4 people ship with $us^*$

Online shopping growth

Globbing market share

\*partner country statistics